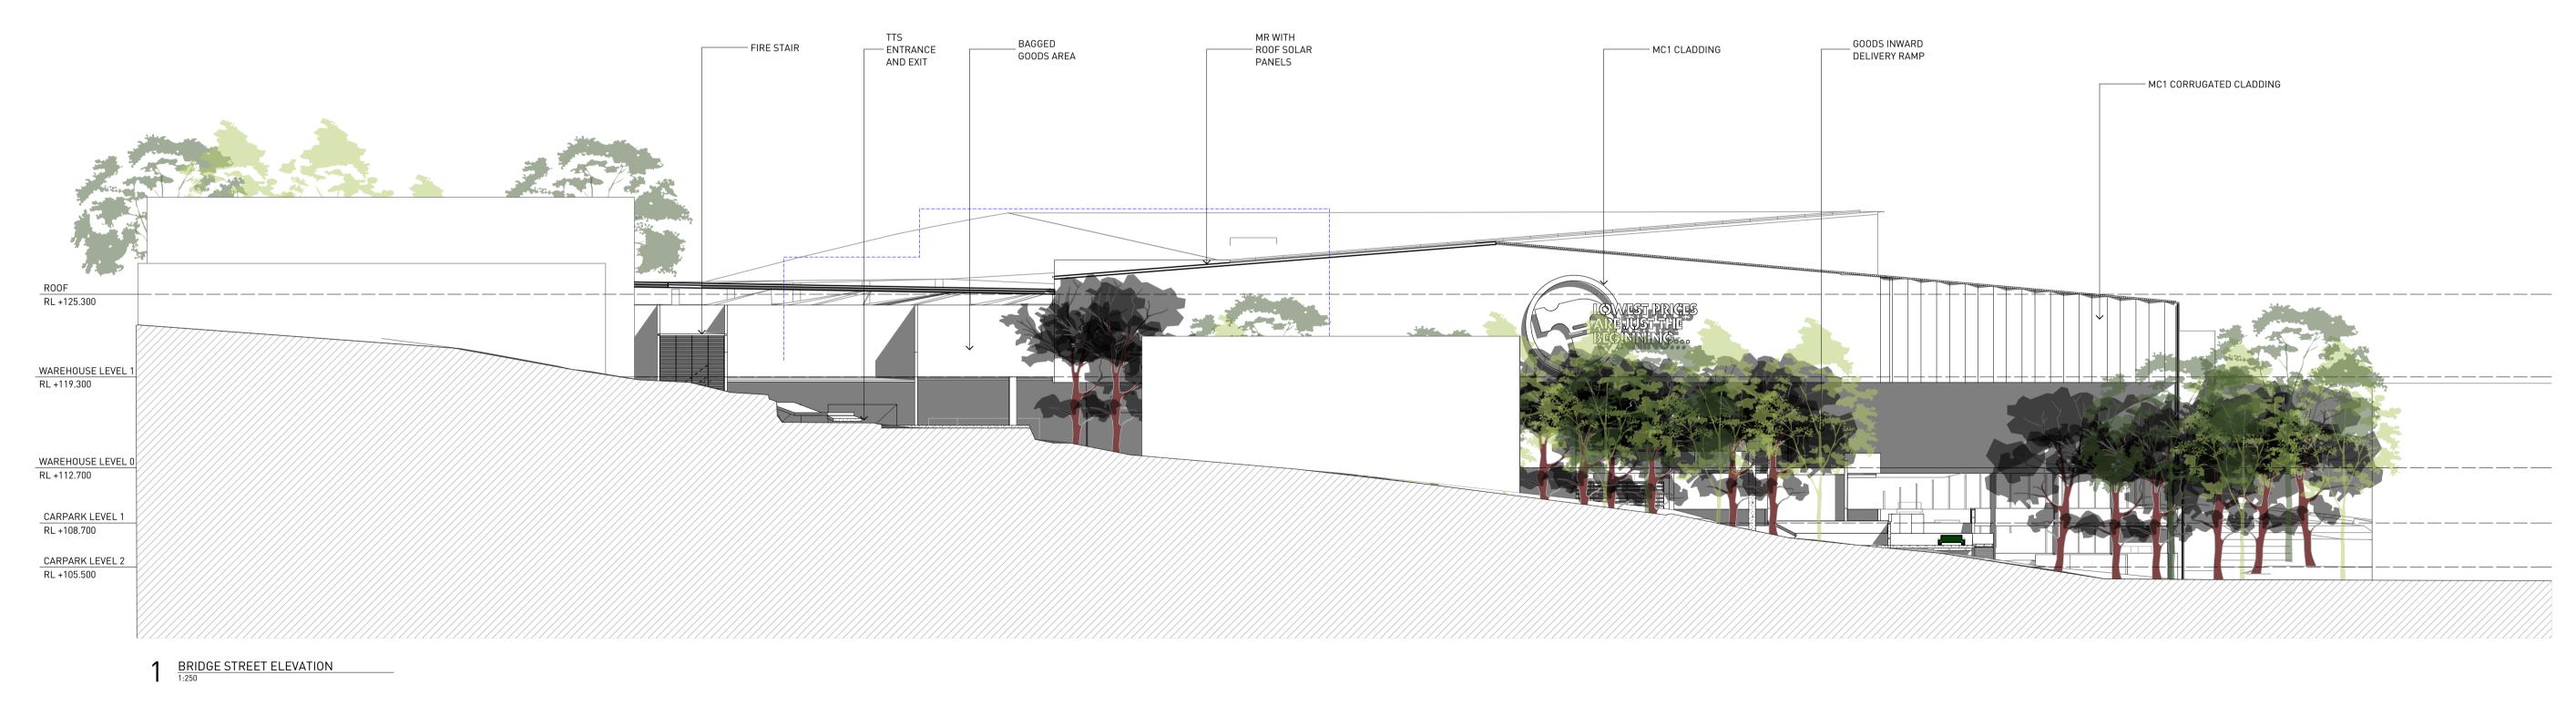

950 PACIFIC HWY PYMBLE

PROJECT PYMBLE BUNNINGS SUNNINGS

PACIFIC HIGHWAY ELEVATION
1:250

2 SOUTH WEST ELEVATION 1:250

 General Notes
 NEVER scale off drawings, use figured dimensions only.
 Verify all dimensions on site prior to commencement & report discremensions to the architect