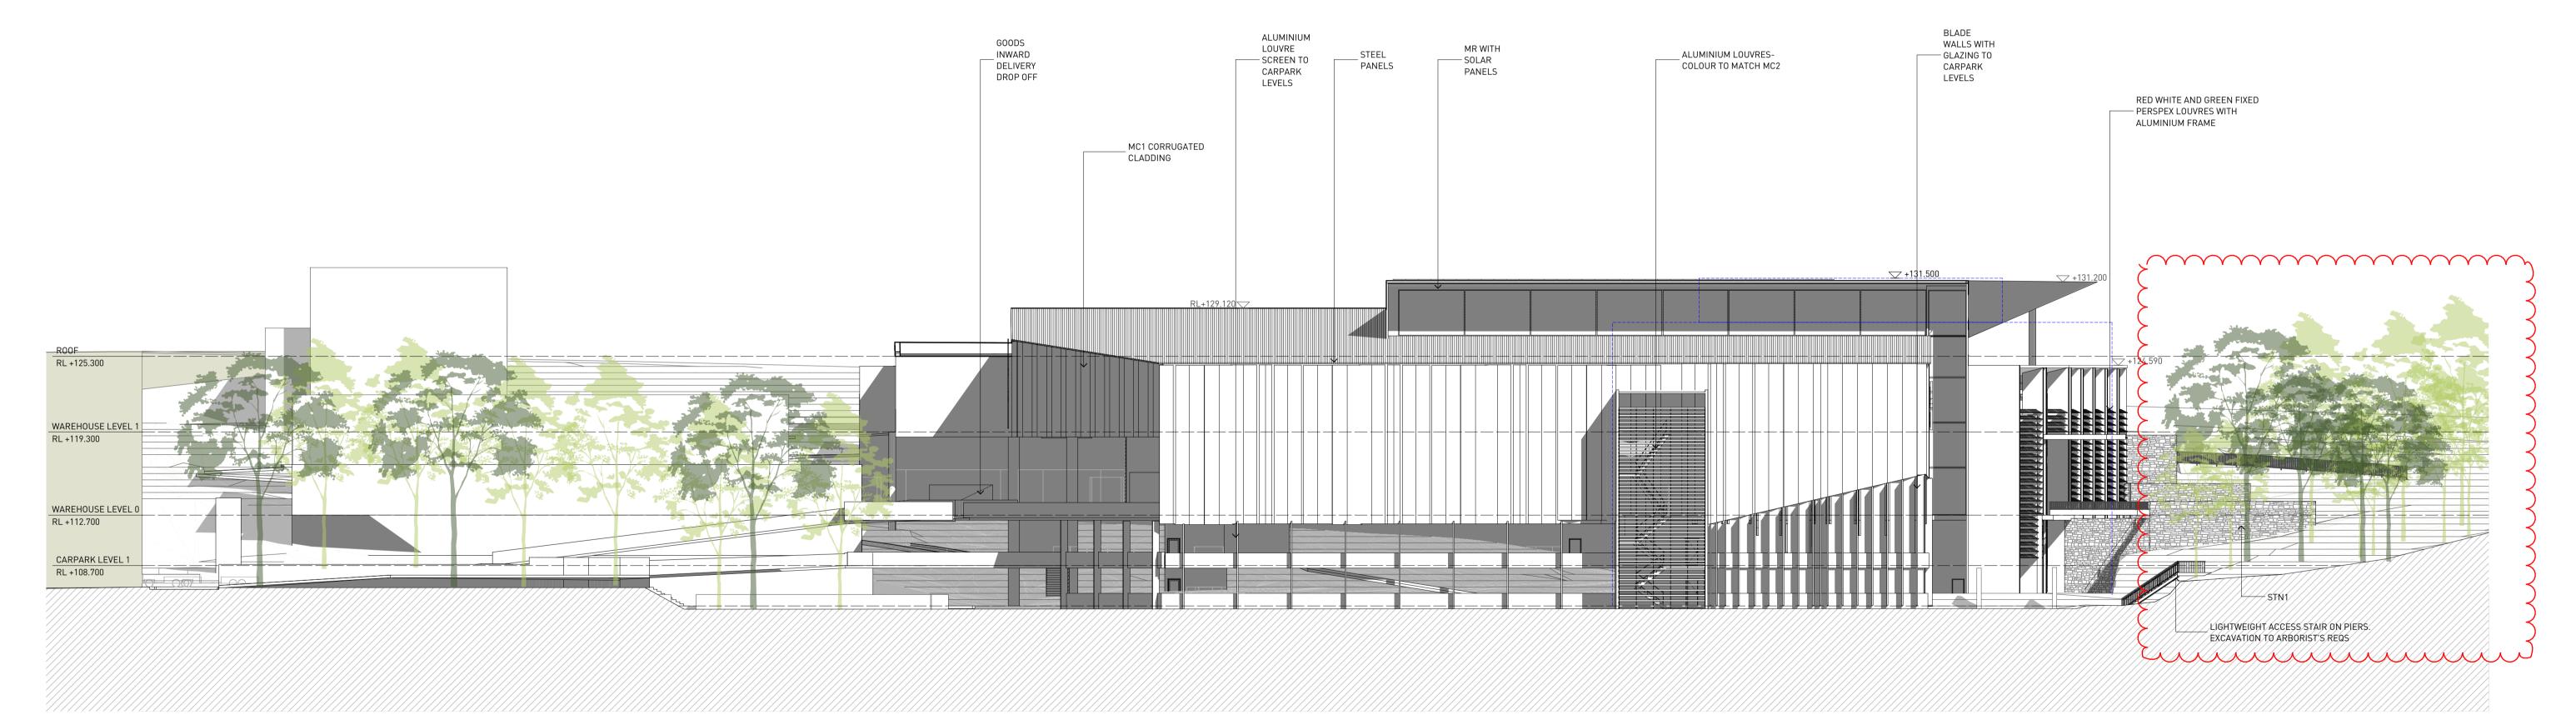

950 PACIFIC HWY PYMBLE

PROJECT PYMBLE BUNNINGS SUNNINGS

PACIFIC HIGHWAY ELEVATION
1:250

2 SOUTH WEST ELEVATION 1:250

 General Notes
 NEVER scale off drawings, use figured dimensions only.
 Verify all dimensions on site prior to commencement & report discremensions to the architect