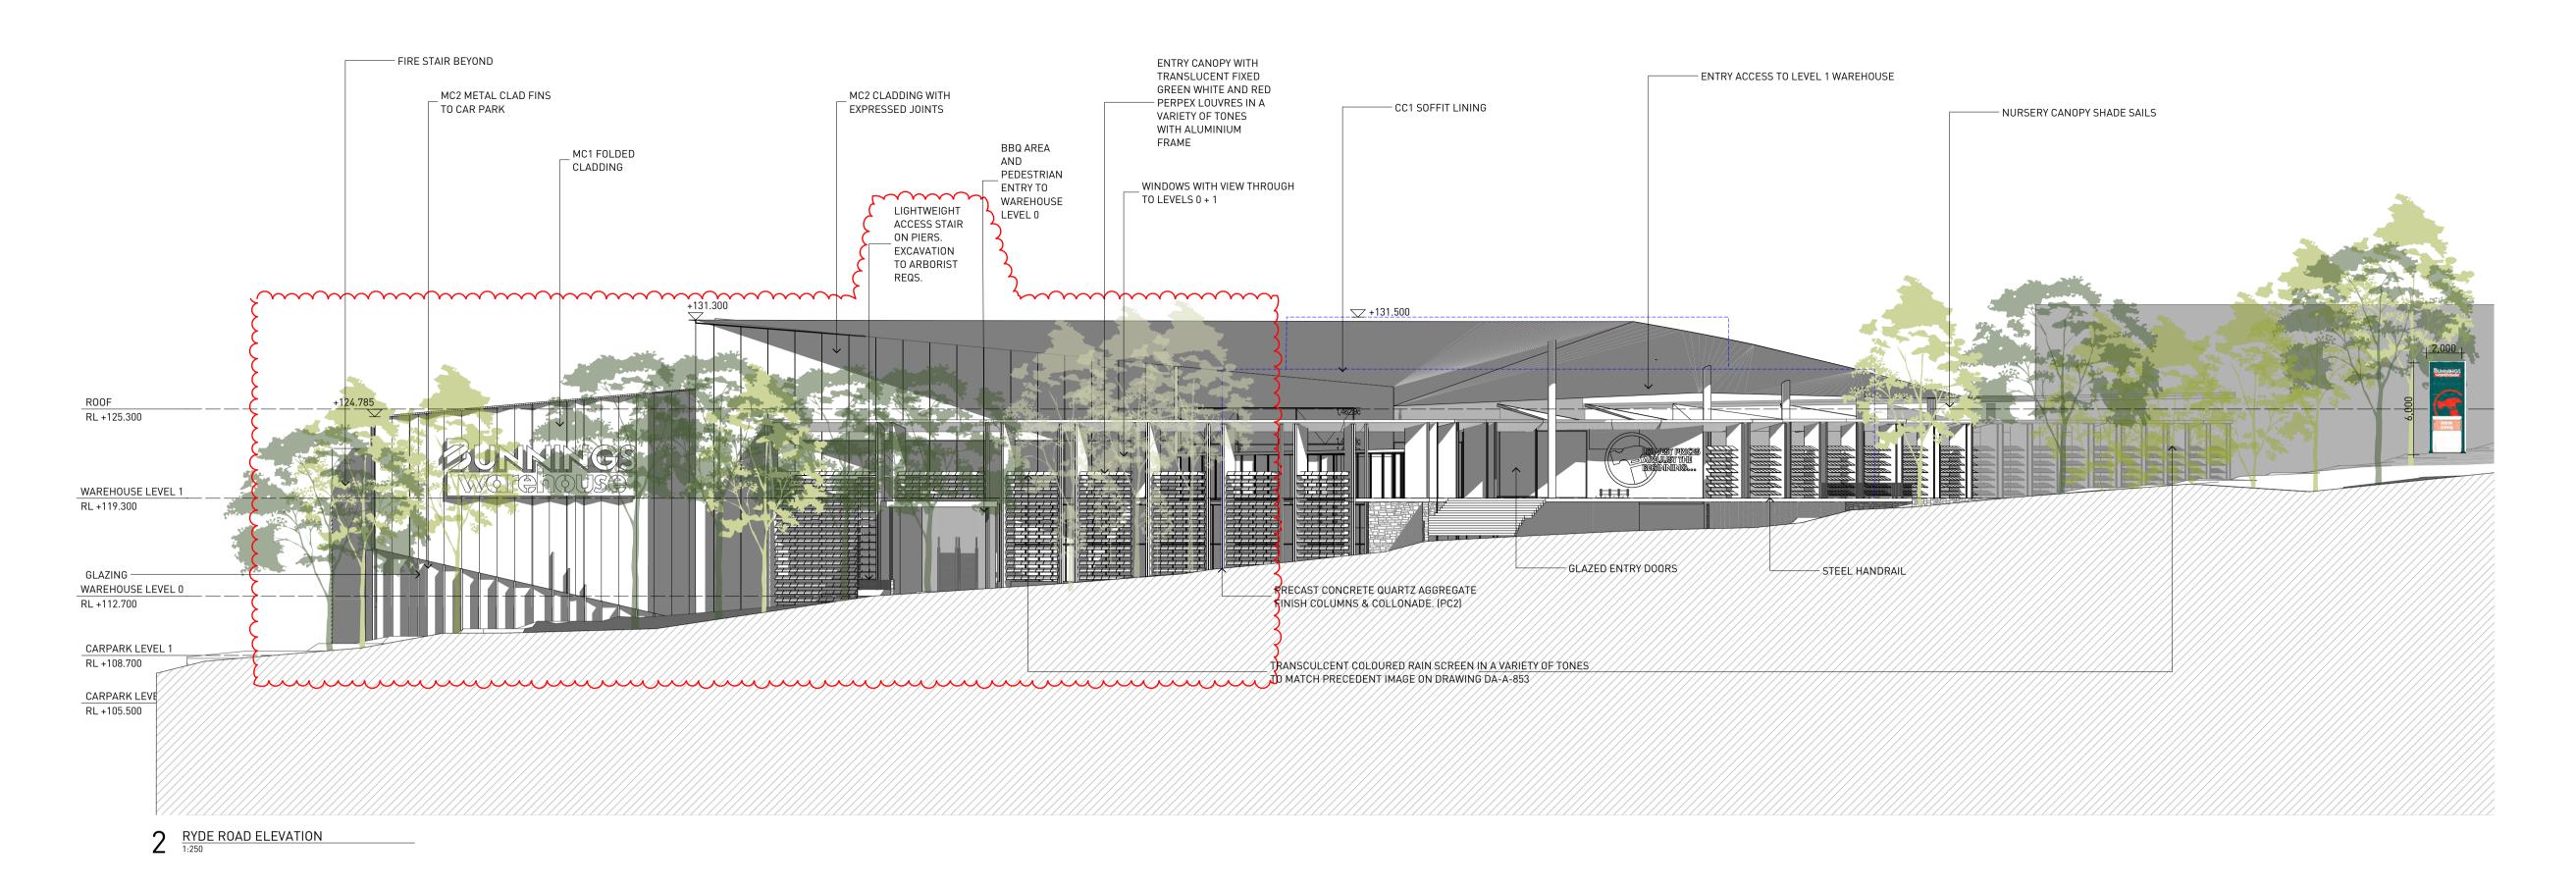

950 PACIFIC HWY PYMBLE

PROJECT PYMBLE BUNNINGS SUNNINGS

PACIFIC HIGHWAY ELEVATION
1:250

2 SOUTH WEST ELEVATION 1:250

 General Notes
 NEVER scale off drawings, use figured dimensions only.
 Verify all dimensions on site prior to commencement & report discremensions to the architect