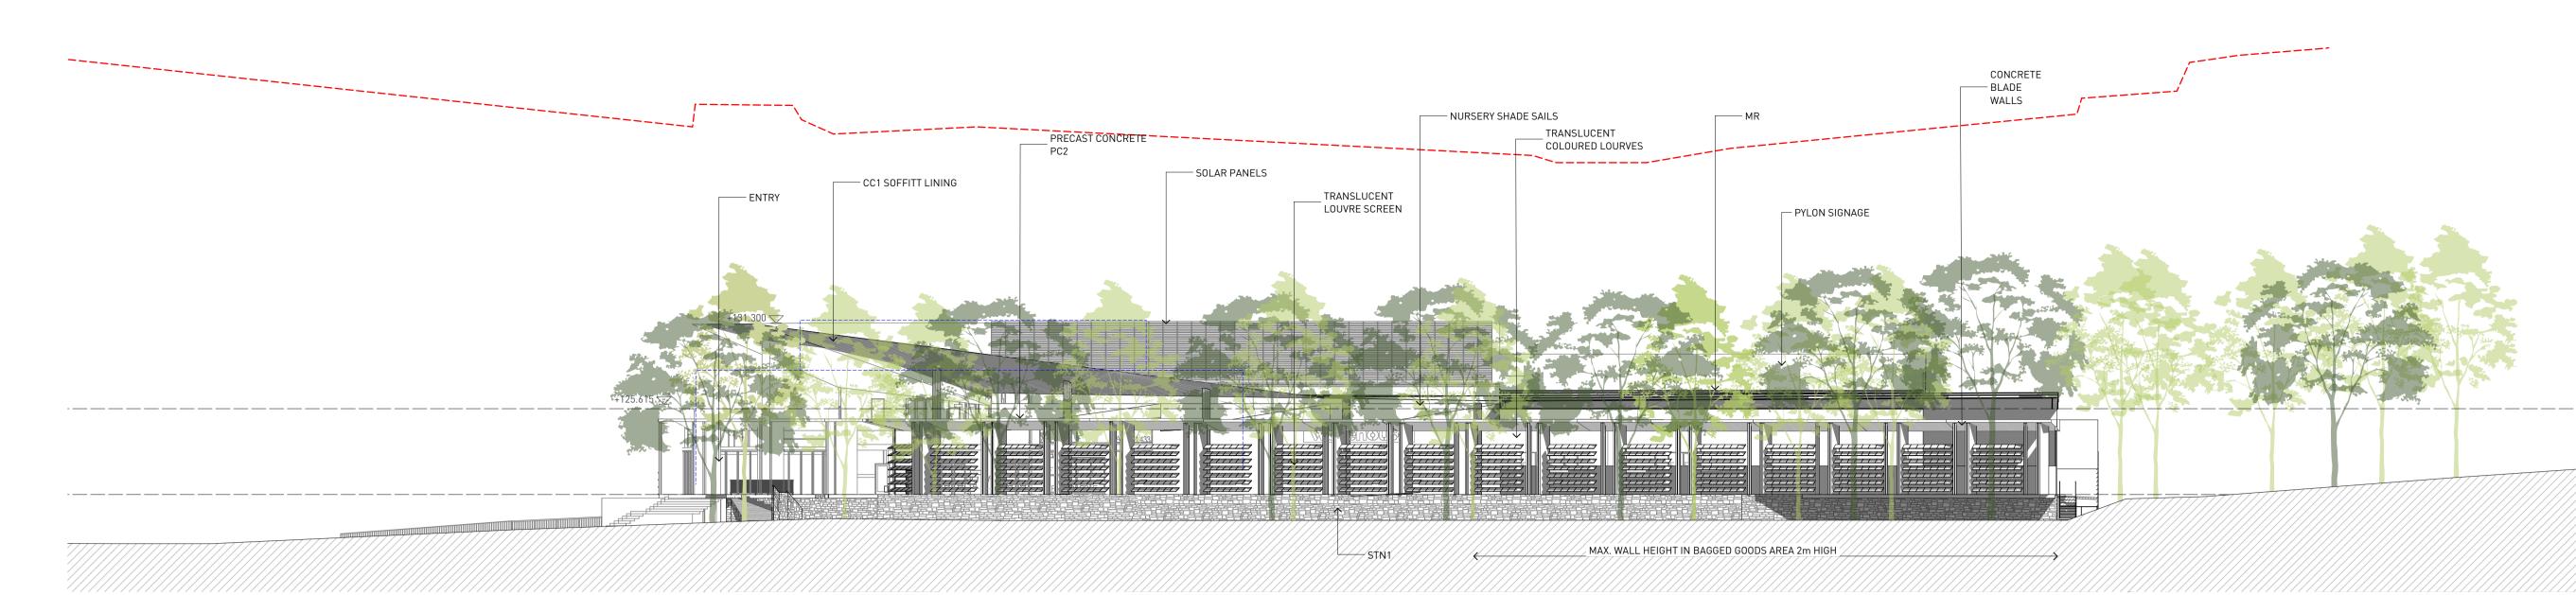

950 PACIFIC HWY PYMBLE

PROJECT PYMBLE BUNNINGS SUNNINGS

PACIFIC HIGHWAY ELEVATION
1:250

2 SOUTH WEST ELEVATION 1:250

 General Notes
 NEVER scale off drawings, use figured dimensions only.
 Verify all dimensions on site prior to commencement & report discremensions to the architect